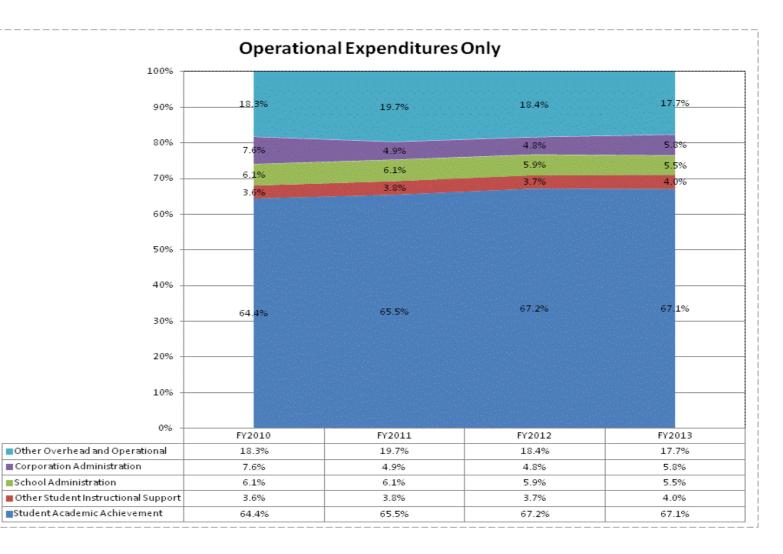

|                                   | F            | Y06 % of Total |              | FY09 % of Total | FY           | 12 % of Total | FY           | 13 % of Total |
|-----------------------------------|--------------|----------------|--------------|-----------------|--------------|---------------|--------------|---------------|
| Alexandria Com School Corp (5265) | FY 2006      | Ехр            | FY 2009      | Exp             | FY 2012      | Exp           | FY 2013      | Exp           |
| Student Academic Achievement      | \$9,732,258  | 65.1%          | \$8,299,424  | 59.3%           | \$9,211,676  | 61.0%         | \$9,564,672  | 60.1%         |
| Student Instructional Support     | \$1,035,580  | 6.9%           | \$1,148,934  | 8.2%            | \$1,302,963  | 8.6%          | \$1,293,785  | 8.1%          |
| Overhead and Operational          | \$2,685,671  | 18.0%          | \$3,030,184  | 21.7%           | \$3,397,977  | 22.5%         | \$3,415,154  | 21.5%         |
| Nonoperational                    | \$1,505,327  | 10.1%          | \$1,505,776  | 10.8%           | \$1,194,637  | 7.9%          | \$1,639,333  | 10.3%         |
| Grand Total                       | \$14,958,837 |                | \$13,984,318 |                 | \$15,107,252 |               | \$15,912,944 |               |

|                                                                        | FY 2006 | FY 2009 | FY 2012 | FY 2013 |
|------------------------------------------------------------------------|---------|---------|---------|---------|
| Student Instructional Expenditures (Academic Achievement plus Support) | 72.0%   | 67.6%   | 69.6%   | 68.2%   |