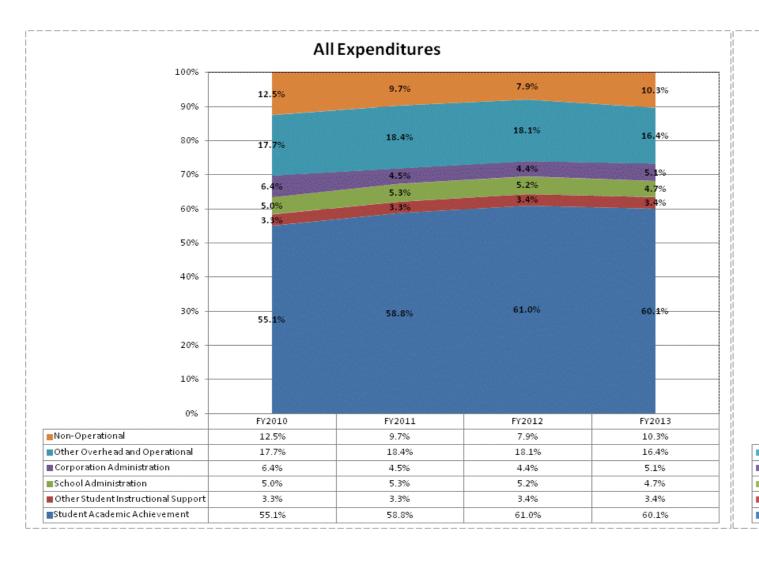

|                                   | F            | Y06 % of Total |              | FY09 % of Total | FY           | 12 % of Total | FY           | 13 % of Total |
|-----------------------------------|--------------|----------------|--------------|-----------------|--------------|---------------|--------------|---------------|
| Alexandria Com School Corp (5265) | FY 2006      | Ехр            | FY 2009      | Exp             | FY 2012      | Exp           | FY 2013      | Exp           |
| Student Academic Achievement      | \$9,732,258  | 65.1%          | \$8,299,424  | 59.3%           | \$9,211,676  | 61.0%         | \$9,564,672  | 60.1%         |
| Student Instructional Support     | \$1,035,580  | 6.9%           | \$1,148,934  | 8.2%            | \$1,302,963  | 8.6%          | \$1,293,785  | 8.1%          |
| Overhead and Operational          | \$2,685,671  | 18.0%          | \$3,030,184  | 21.7%           | \$3,397,977  | 22.5%         | \$3,415,154  | 21.5%         |
| Nonoperational                    | \$1,505,327  | 10.1%          | \$1,505,776  | 10.8%           | \$1,194,637  | 7.9%          | \$1,639,333  | 10.3%         |
| Grand Total                       | \$14,958,837 |                | \$13,984,318 |                 | \$15,107,252 |               | \$15,912,944 |               |

|                                                                        | FY 2006 | FY 2009 | FY 2012 | FY 2013 |
|------------------------------------------------------------------------|---------|---------|---------|---------|
| Student Instructional Expenditures (Academic Achievement plus Support) | 72.0%   | 67.6%   | 69.6%   | 68.2%   |